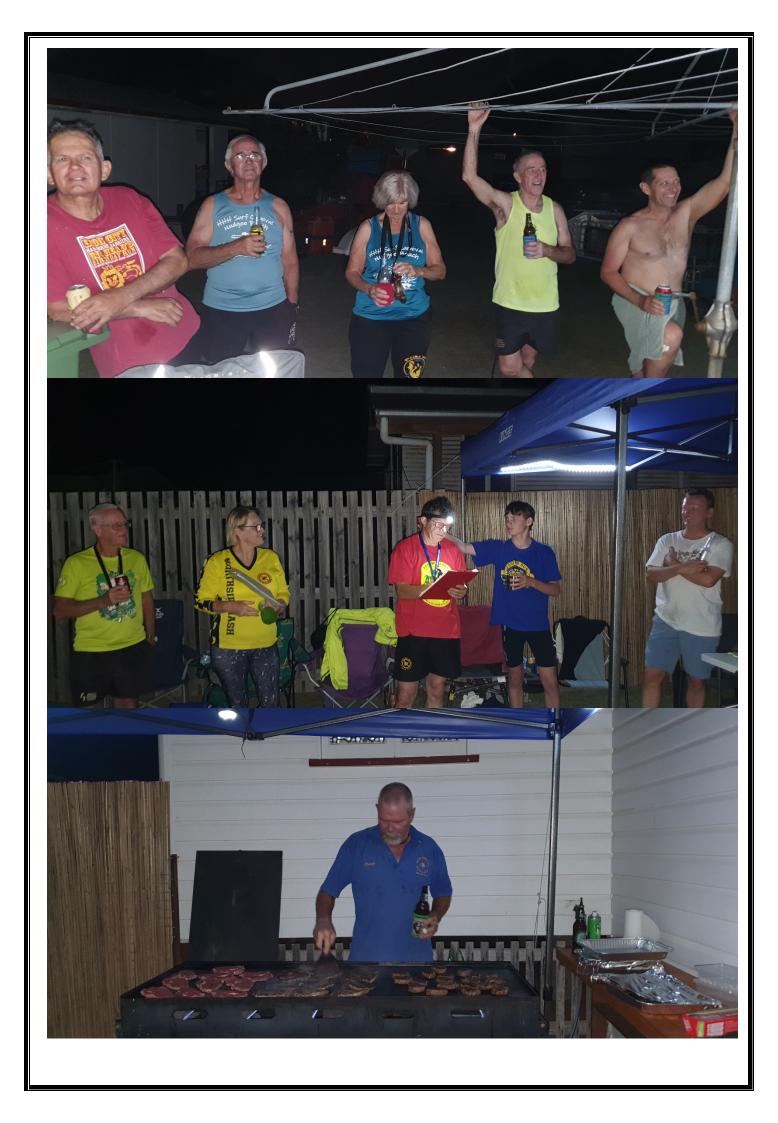

So the motley crew of supreme athletes assembled on his well-manicured lawn to hear about the well-marked run and walk, but I had a bit of a problem at the creek crossing so be careful and off you go. And what a run it was, plenty of arrows (not too big and not too small, but just right) plenty of re-groups and a two way or three way check at every corner, with the pack of walkers not too far behind the 5 runners.

After a 5.4123Km run we all re-assembled at Chunda's new abode to start the education program of his neighbours.

The beer was cold and the Covid packed chips, carrots, celery and suspicious little tubs of something.

After the circle a couple of good jokes and in to a top Kia.

Grand Mattress, called the motley crew of supreme athletes to order. and