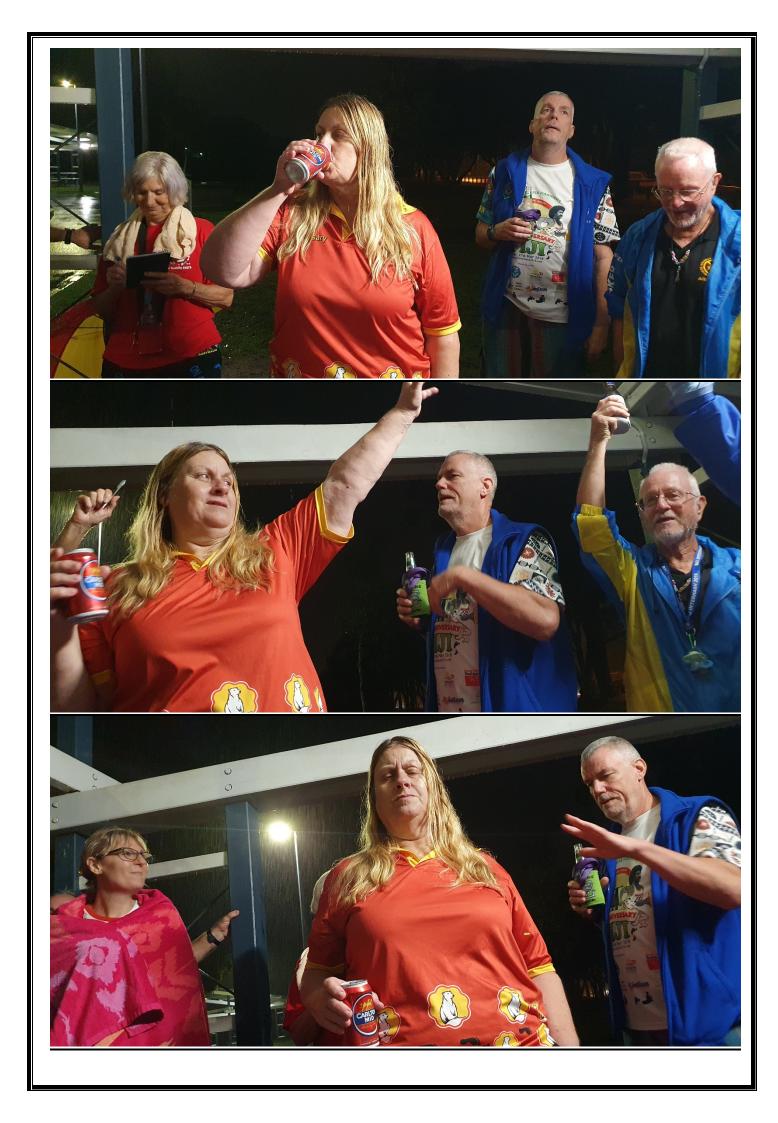

The run count was forgotten as the Grand Mattress called for the circle She was clearly anxious to on on to the nosh!!! Rabbi was called to give a "slackers" run report. His comment was "they were all confused about which way to run – Colck ways or anti clock ways" Dog gave the true run (walk) – Just right distance and length.

Run score 10 out of ten HaHa.

Charges Rabbi for being confused

Struck F\*\*\*k charged by Heart Starter for wanting a tail wind and a blow job

Rabbi and Smooth ride confused all by going anti clock wise

Boxy charged On Heat for using his phone to check up on Dog then fondling him when he arrived back. She really must be "on heat"

Ten Fingers charged Vampire and Magali for going to the wrong venue

Ten fingers was charged for growing facial hair trying to disguise himself as Singapore Sling. All those males with facial hair were charged together - Rabbi, Pith Head and Ten. Awards - Dog presented Magali with the grub shirt for accusing the absent Shitzu for pulling Boy's hair out What Hair???? Dummies to Ten from Flower for not knowing the difference between a red and a blue cider-a mortal sin!!! Birthdays recently celebrated - Heart Starter, Pithy and Sherbet. Finally the circle was closed and we all enjoyed a yummy tasty chirizo and vegitable casserole served very hot with jacket potatoes and yogurt. Followed by 'two bite brownies."