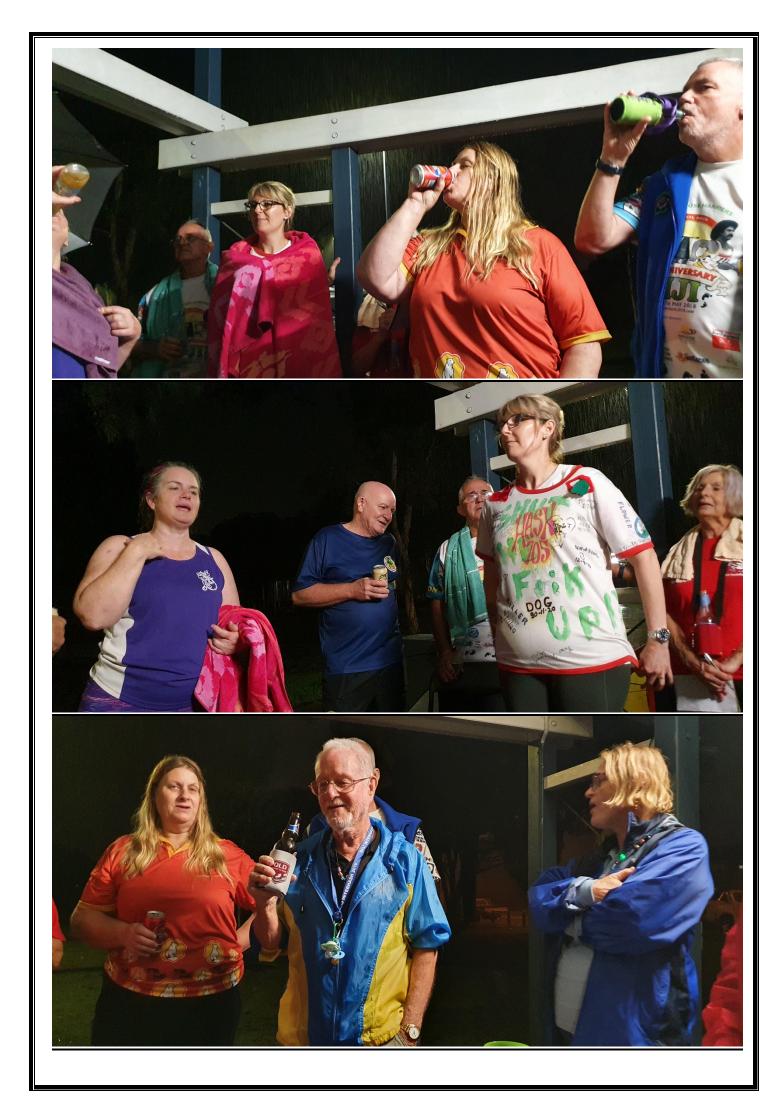

The run count was forgotten as the Grand Mattress called for the circle She was clearly anxious to on on to the nosh!!! Rabbi was called to give a "slackers" run report. His comment was "they were all confused about which way to run – Colck ways or anti clock ways" Dog gave the true run (walk) – Just right distance and length.

Run score 10 out of ten HaHa.

Charges Rabbi for being confused

Struck F\*\*\*k charged by Heart Starter for wanting a tail wind and a blow job

Rabbi and Smooth ride confused all by going anti clock wise

Boxy charged On Heat for using his phone to check up on Dog then fondling him when he arrived back. She really must be "on heat"

Ten Fingers charged Vampire and Magali for going to the wrong venue

Ten fingers was charged for growing facial hair trying to disguise himself as Singapore Sling. All those males with facial hair were charged together - Rabbi, Pith Head and Ten. Awards - Dog presented Magali with the grub shirt for accusing the absent Shitzu for pulling Boy's hair out What Hair???? Dummies to Ten from Flower for not knowing the difference between a red and a blue cider-a mortal sin!!! Birthdays recently celebrated - Heart Starter, Pithy and Sherbet. Finally the circle was closed and we all enjoyed a yummy tasty chirizo and vegitable casserole served very hot with jacket potatoes and yogurt. Followed by 'two bite brownies."