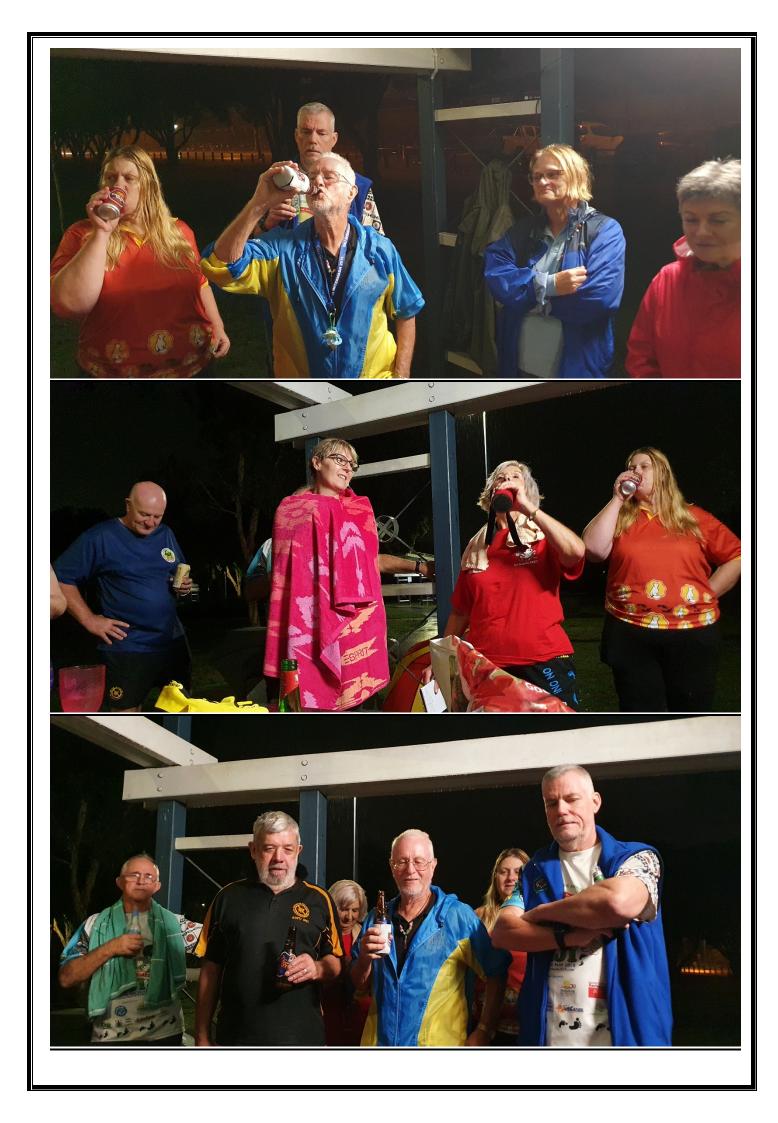

The run count was forgotten as the Grand Mattress called for the circle She was clearly anxious to on on to the nosh!!! Rabbi was called to give a "slackers" run report. His comment was "they were all confused about which way to run – Colck ways or anti clock ways" Dog gave the true run (walk) – Just right distance and length.

Run score 10 out of ten HaHa.

Charges Rabbi for being confused

Struck F\*\*\*k charged by Heart Starter for wanting a tail wind and a blow job

Rabbi and Smooth ride confused all by going anti clock wise

Boxy charged On Heat for using his phone to check up on Dog then fondling him when he arrived back. She really must be "on heat"

Ten Fingers charged Vampire and Magali for going to the wrong venue

Ten fingers was charged for growing facial hair trying to disguise himself as Singapore Sling. All those males with facial hair were charged together - Rabbi, Pith Head and Ten. Awards - Dog presented Magali with the grub shirt for accusing the absent Shitzu for pulling Boy's hair out What Hair???? Dummies to Ten from Flower for not knowing the difference between a red and a blue cider-a mortal sin!!! Birthdays recently celebrated - Heart Starter, Pithy and Sherbet. Finally the circle was closed and we all enjoyed a yummy tasty chirizo and vegitable casserole served very hot with jacket potatoes and yogurt. Followed by 'two bite brownies."