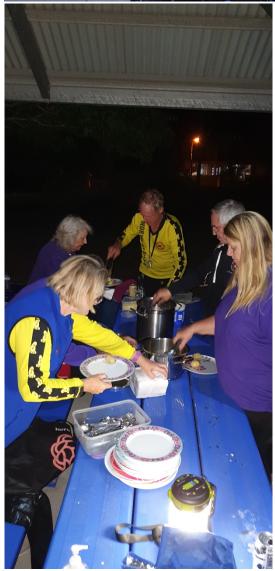

Under a boom gate into the bush,

NO TORCH, you'd be a dill!

Arrows were sparce and pack was split, "On Back" from two directions Found arrows on a roundabout (set from car was the suggestion) The walk was short, decisions made, A score of 2 by Flower While Cheesy, Ned and Overproof Ran in, within the hour. Nibbles, nuts and celery were served up With sanitizer and tongs, A welcome addition to our bawdy songs. The feast continued with mince and spuds All really apppreciated, no duds! The circle was called, the hilarity continued .... All in all, a lovely night though the circle was longer than the run. Great to be together.