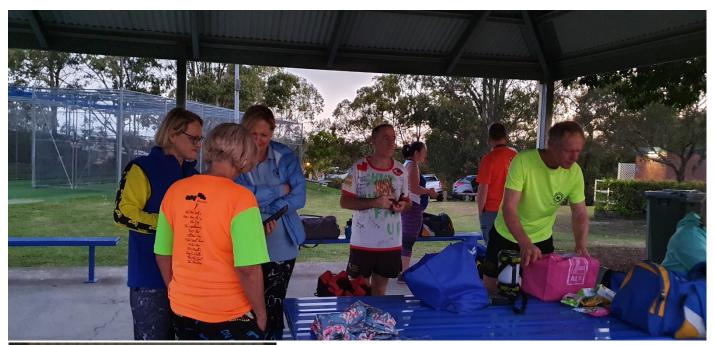

Run Number 2208 9th November. John Goss Reserve Chermside West

So we gathered at the oval and were briefed about the run

Runners, walkers, the oval tour, took off for Hashing fun!

Down Kenna, turn left and climb up a hill

Under a boom gate into the bush,

NO TORCH, you'd be a dill!

Arrows were sparce and pack was split, "On Back" from two directions Found arrows on a roundabout (set from car was the suggestion) The walk was short, decisions made, A score of 2 by Flower While Cheesy, Ned and Overproof Ran in, within the hour. Nibbles, nuts and celery were served up With sanitizer and tongs, A welcome addition to our bawdy songs. The feast continued with mince and spuds All really apppreciated, no duds! The circle was called, the hilarity continued .... All in all, a lovely night though the circle was longer than the run. Great to be together.