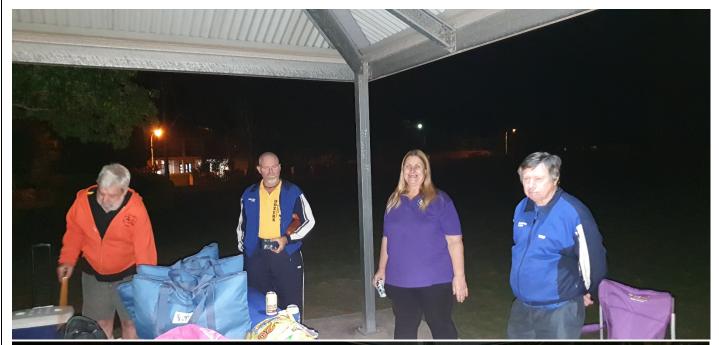

Under a boom gate into the bush,

NO TORCH, you'd be a dill!

Arrows were sparce and pack was split, "On Back" from two directions Found arrows on a roundabout (set from car was the suggestion) The walk was short, decisions made, A score of 2 by Flower While Cheesy, Ned and Overproof Ran in, within the hour. Nibbles, nuts and celery were served up With sanitizer and tongs, A welcome addition to our bawdy songs. The feast continued with mince and spuds All really apppreciated, no duds! The circle was called, the hilarity continued .... All in all, a lovely night though the circle was longer than the run. Great to be together.